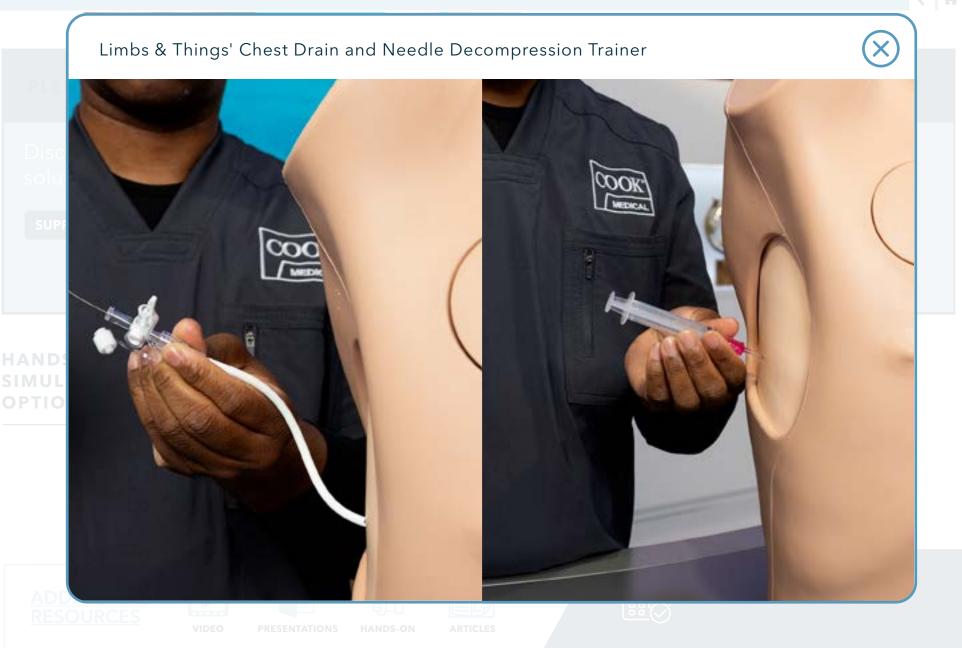

### HANDS-ON SIMULATION OPTIONS

Limbs & Things' Chest Drain & Needle Decompression Trainer

Sawbones Thoracostomy Model

Portable chest tube model

VIDEOS PRESENTATIONS

HANDS-ON DEMOS

ARTICLES

Contact your Cook Critical Care representative to schedule a hands-on training for you and your staff.