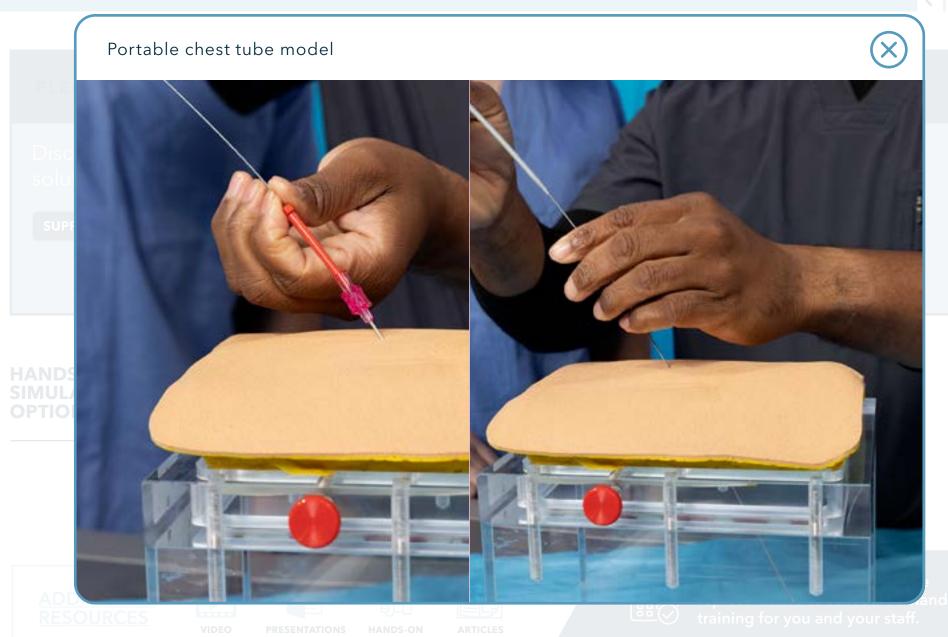

### HANDS-ON SIMULATION OPTIONS

Limbs & Things' Chest Drain & Needle Decompression Trainer

Sawbones Thoracostomy Model

Portable chest tube model

VIDEOS PRESENTATIONS

HANDS-ON DEMOS

ARTICLES

Contact your Cook Critical Care representative to schedule a hands-on training for you and your staff.