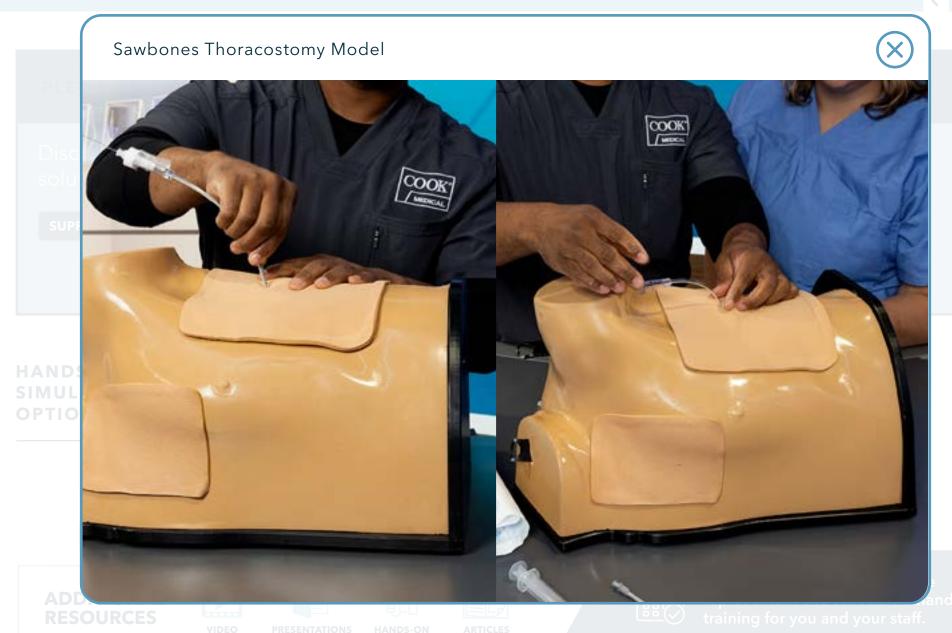

### HANDS-ON SIMULATION OPTIONS

Limbs & Things' Chest Drain & Needle Decompression Trainer

Sawbones Thoracostomy Model

Portable chest tube model

VIDEOS PRESENTATIONS

HANDS-ON DEMOS

ARTICLES

Contact your Cook Critical Care representative to schedule a hands-on training for you and your staff.