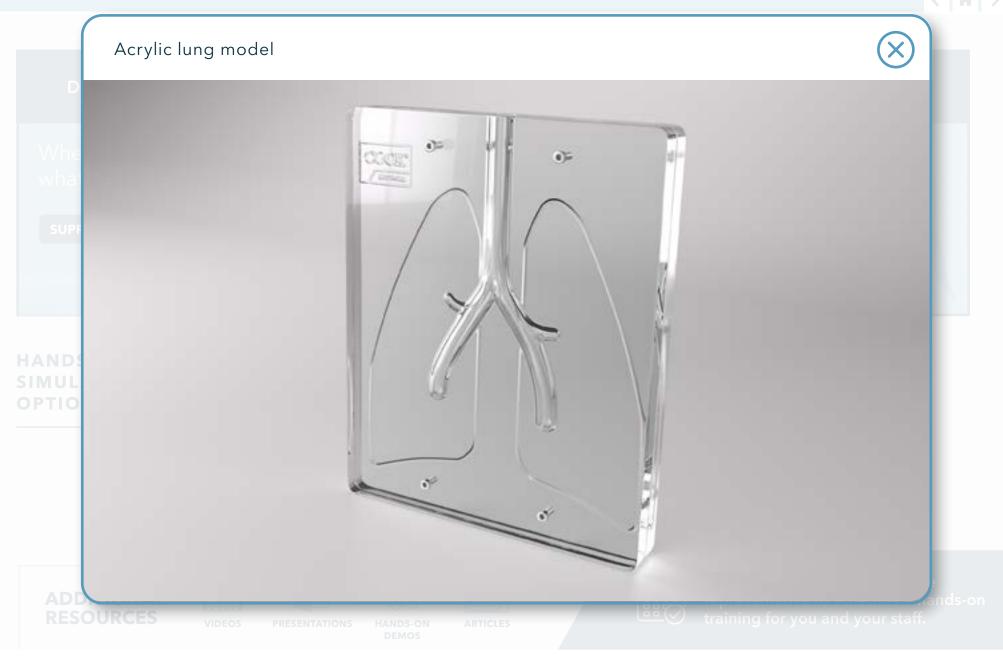

### **HANDS-ON** SIMULATION **OPTIONS**

TruCorp AirSim Combo X

Ambu scope and monitor

Acrylic lung model

VIDEOS PRESENTATIONS

**HANDS-ON** DEMOS

ARTICLES

**Contact your Cook Critical Care** representative to schedule a hands-on training for you and your staff.