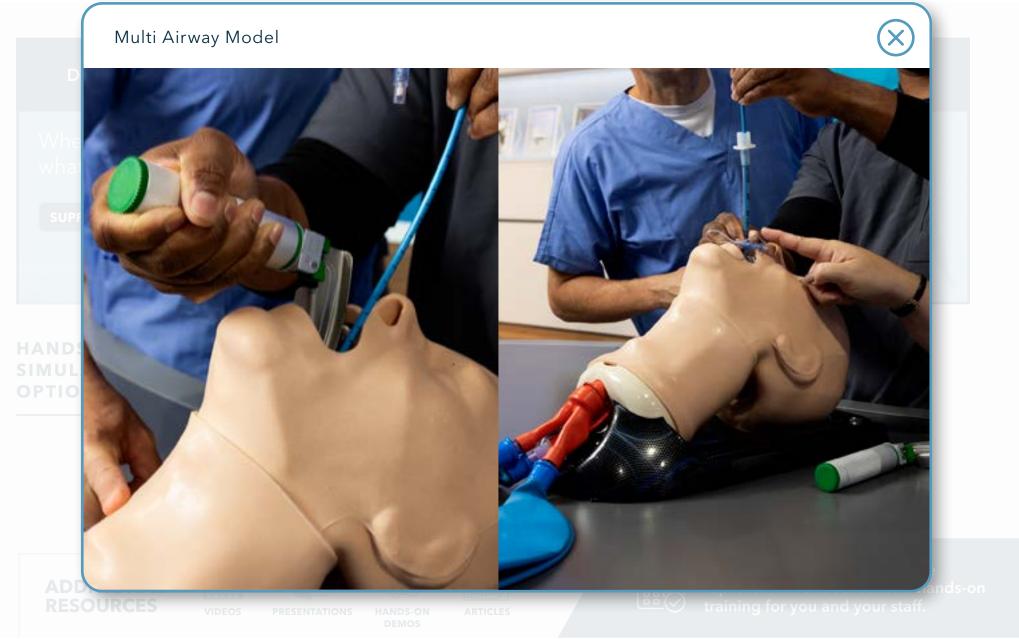

#### Resources available

- Mannequins
- Videos and animations
- Models
- Presentations

HANDS-ON SIMULATION OPTIONS

Multi Airway Model

Crico-Trainer "Frova"

Bronchoscope and monitor

**Acrylic Lung Model** 

**ADDITIONAL RESOURCES** 