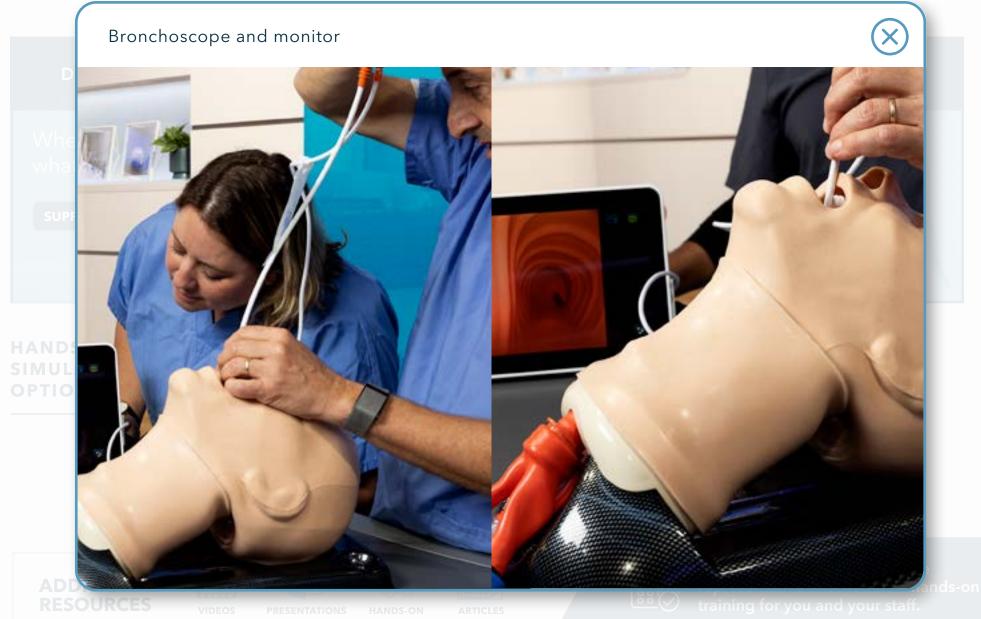

#### Resources available

- Mannequins
- Videos and animations
- Models
- Presentations

HANDS-ON SIMULATION OPTIONS

Multi Airway Model

Crico-Trainer "Frova"

Bronchoscope and monitor

**Acrylic Lung Model** 

**ADDITIONAL RESOURCES** 