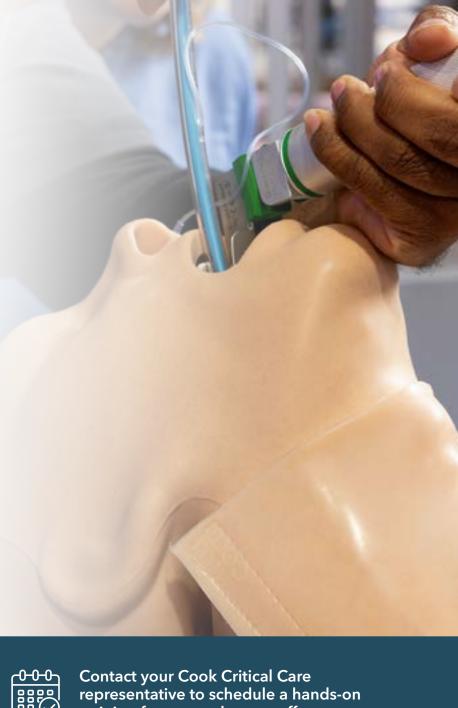

#### Resources available

- Mannequins
- Videos and animations
- Models
- Presentations

HANDS-ON SIMULATION OPTIONS

Multi Airway Model

Crico-Trainer "Frova"

Bronchoscope and monitor

**Acrylic Lung Model** 

**ADDITIONAL RESOURCES** 

Contact your Cook Critical Care representative to schedule a hands-on training for you and your staff.