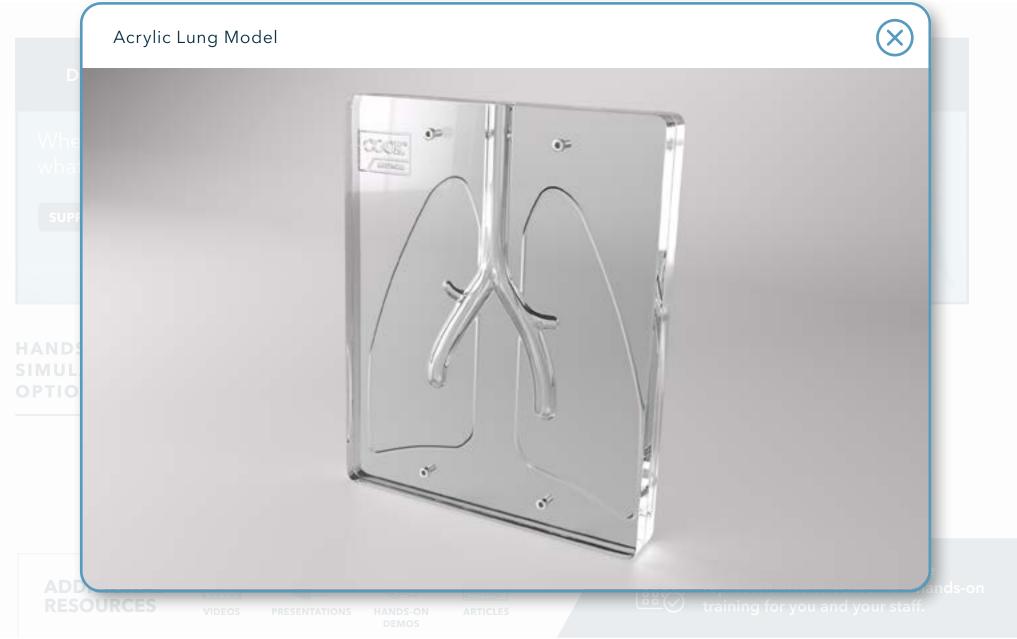

#### Resources available

- Mannequins
- Videos and animations
- Models
- Presentations

HANDS-ON SIMULATION OPTIONS

Multi Airway Model

Crico-Trainer "Frova"

Bronchoscope and monitor

**Acrylic Lung Model** 

**ADDITIONAL RESOURCES** 