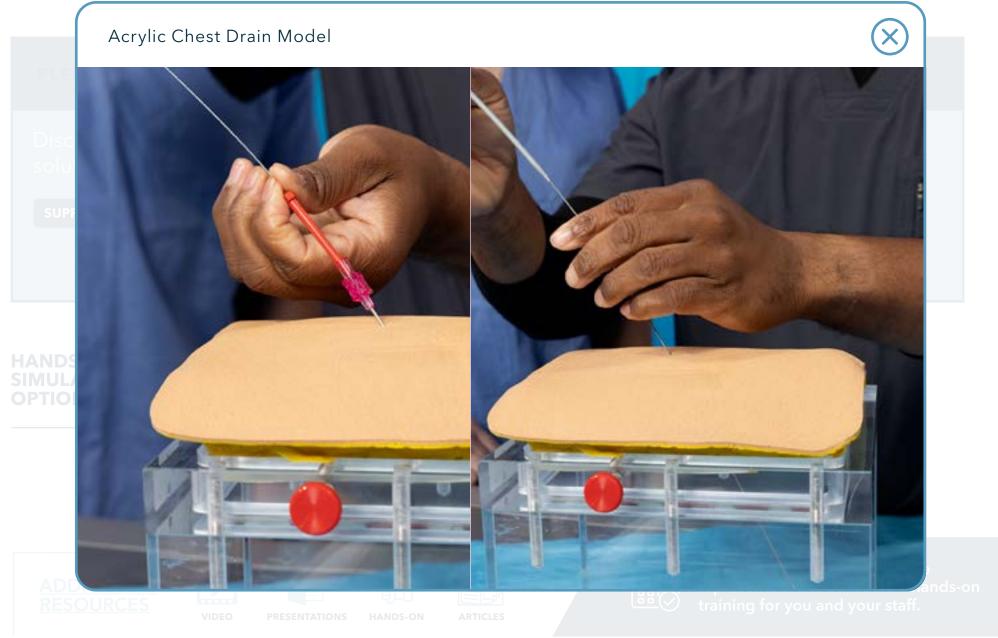

# HANDS-ON SIMULATION OPTIONS

**Chest Drain Model** 

Acrylic Chest Drain Model

ADDITIONAL RESOURCES

Contact your Cook Critical Care representative to schedule a hands-on training for you and your staff.