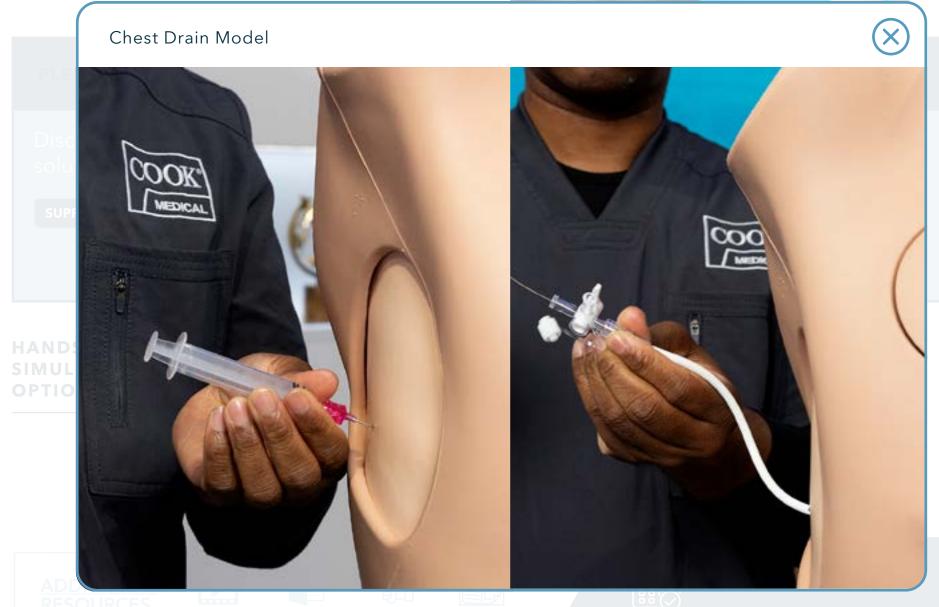

# HANDS-ON SIMULATION OPTIONS

**Chest Drain Model** 

Acrylic Chest Drain Model

ADDITIONAL RESOURCES

Contact your Cook Critical Care representative to schedule a hands-on training for you and your staff.