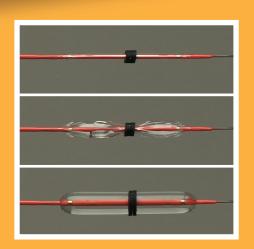

## Designed to improve dilation outcomes

The Fusion Titan is the only biliary dilation balloon on the market with a multiport balloon catheter within the balloon body. It is a design that may help to anchor the balloon within the stricture and potentially minimize balloon movement during dilation. The low-profile balloon delivers the expected radial force to achieve successful dilation outcomes. And, depending on the clinical preference, the Fusion Titan biliary dilation balloon can be monorailed or delivered over a traditional long wire guide.