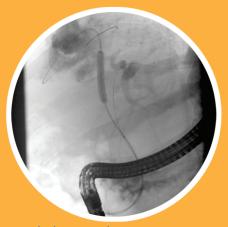

Right hepatic duct: Fusion Titan 6 mm biliary dilation balloon

Left hepatic duct: Fusion Titan 8 mm biliary dilation balloon Images courtesy of Prof. Andreas Püspök

Medical University Vienna, Austria