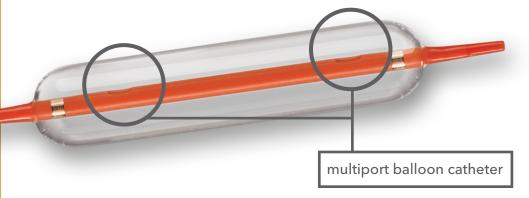

## Designed to improve dilation outcomes

The Fusion Titan is the only biliary dilation balloon on the market with a multiport balloon catheter within the balloon body. It is a design that may help to anchor the balloon within the stricture and potentially minimize balloon movement during dilation. The low-profile balloon delivers the expected radial force to achieve successful dilation outcomes. And, depending on the clinical preference, the Fusion Titan biliary dilation balloon can be monorailed or delivered over a traditional long wire guide.