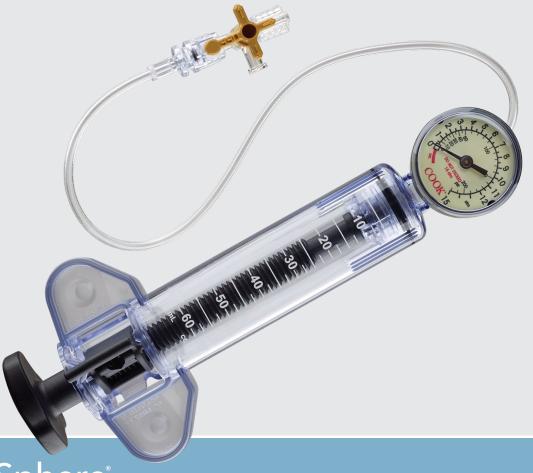

# One inflation device for all your dilation procedures.

Cook Sphere

## Ease of use

The inflation device has a transparent barrel so that you can clearly see the contents and volume. The device has an ergonomic design. You can unlock the device with one hand, even when the device is at full pressure.

#### Controlled inflation and deflation

You can rapidly inflate or deflate your balloon, or you can flip a switch to engage the locking mechanism and make fine adjustments to the pressure.

#### Easy-to-read pressure gauge

The pressure gauge is visible in low light and displays pressure in atmospheric pressure (atm) and pound-force per square inch (psi). The gauge also indicates vacuum.

# Cook Sphere®

During minimally invasive balloon dilation procedures, the Cook Sphere Inflation Device can be used to inflate the balloon with fluid, to monitor the pressure in the balloon during the procedure, and to deflate the balloon after dilation.