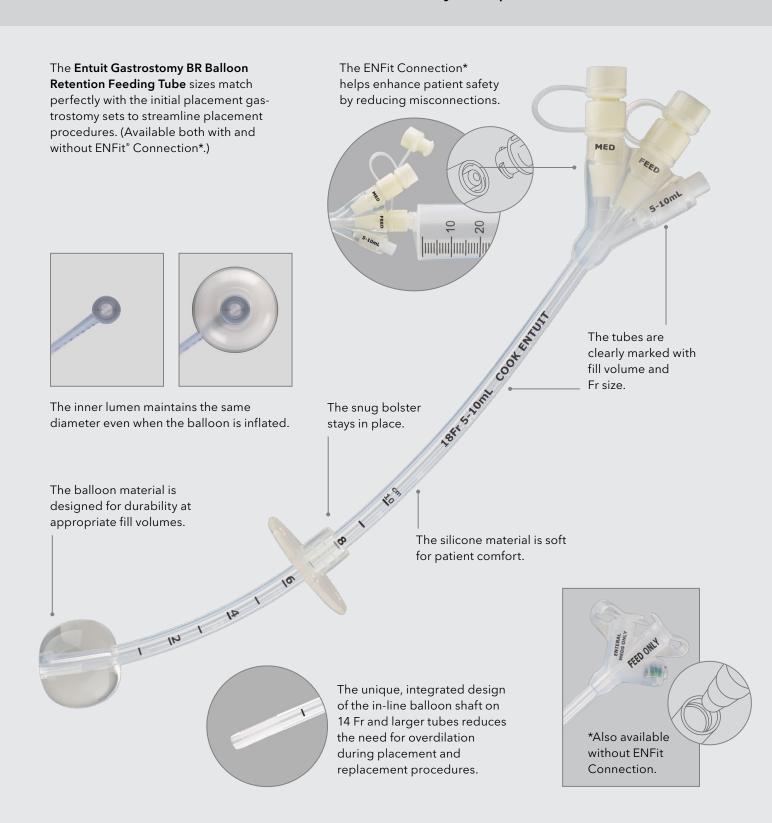

#### **Entuit Gastrostomy BR**

Place the feeding tube with the slim, smooth, in-line balloon shaft that is comfortable for your patient.

Intended to provide gastric access for enteral feeding, medication administration, and decompression through an established gastrointestinal stoma tract. Indicated for use in percutaneous placement of an enteral feeding tube in adult and paediatric patients that require enteral feeding, medication administration, or decompression through an established gastrointestinal stoma tract.

#### **ENFit**®

GEDSA (The Global Enteral Device Supplier Association) is a non-profit trade association established in part to help introduce the new ISO standard connector and facilitate adoption of the new ENFit connectors within the healthcare community. Learn more at stayconnected.org.