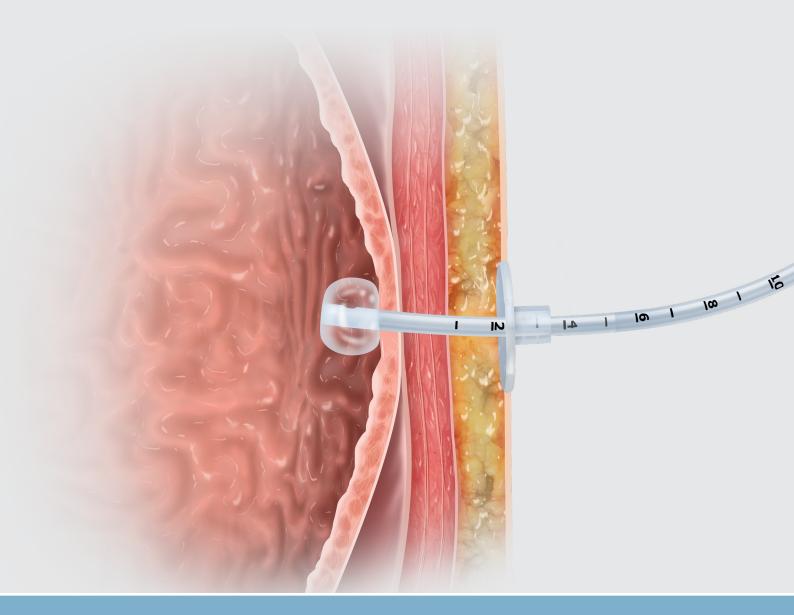

#### **Entuit Gastrostomy BR**

Place the feeding tube with the slim, smooth, in-line balloon shaft that is comfortable for your patient.

Intended to provide gastric access for enteral feeding, medication administration, and decompression through an established gastrointestinal stoma tract. Indicated for use in percutaneous placement of an enteral feeding tube in adult and paediatric patients that require enteral feeding, medication administration, or decompression through an established gastrointestinal stoma tract.