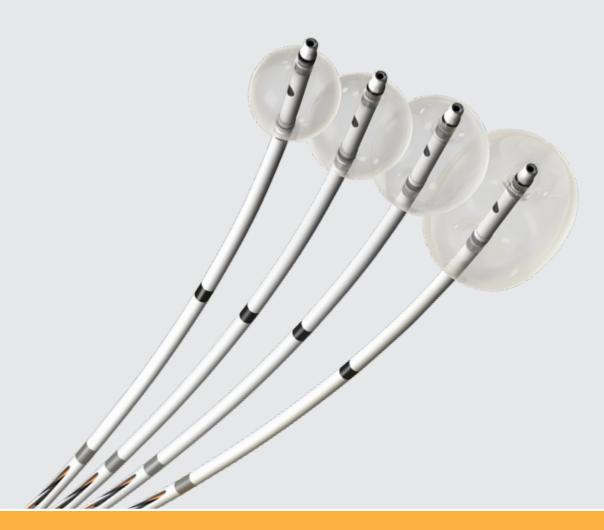

## Fusion Quattro

**EXTRACTION BALLOON** 

DUAL PLATFORM ERCP

ACCESS

STONE MANAGEMENT

STRICTURE MANAGEMENT

## Fusion Quattro

Used for endoscopic removal of stones in the biliary system and for contrast injection.

- 4 inflation diameters in 1 device to meet your specific clinical needs
- Ease of injection with contrast exiting the distal tip for above injection balloons
- Radiopaque bands enhance fluoroscopic visualization of the extraction balloon
- Reference marks on syringe indicate each inflation diameter

| Order<br>Number | Reference<br>Part Number | Balloon<br>Diameter<br>mm | Catheter<br>Size<br>Fr | Catheter<br>Length<br>cm | Injection<br>Port | Wire Guide<br>Diameter<br>inch |
|-----------------|--------------------------|---------------------------|------------------------|--------------------------|-------------------|--------------------------------|
| G48225          | FS-QEB-A                 | 8.5/10/12/15              | 6.6                    | 200                      | Above Balloon     | .035                           |
| G48226          | FS-QEB-B                 | 8.5/10/12/15              | 6.6                    | 200                      | Below Balloon     | .035                           |
| G31921          | FS-QEB-XL-A              | 12/15/18/20               | 6.6                    | 200                      | Above Balloon     | .035                           |
| G31922          | FS-QEB-XL-B              | 12/15/18/20               | 6.6                    | 200                      | Below Balloon     | .035                           |