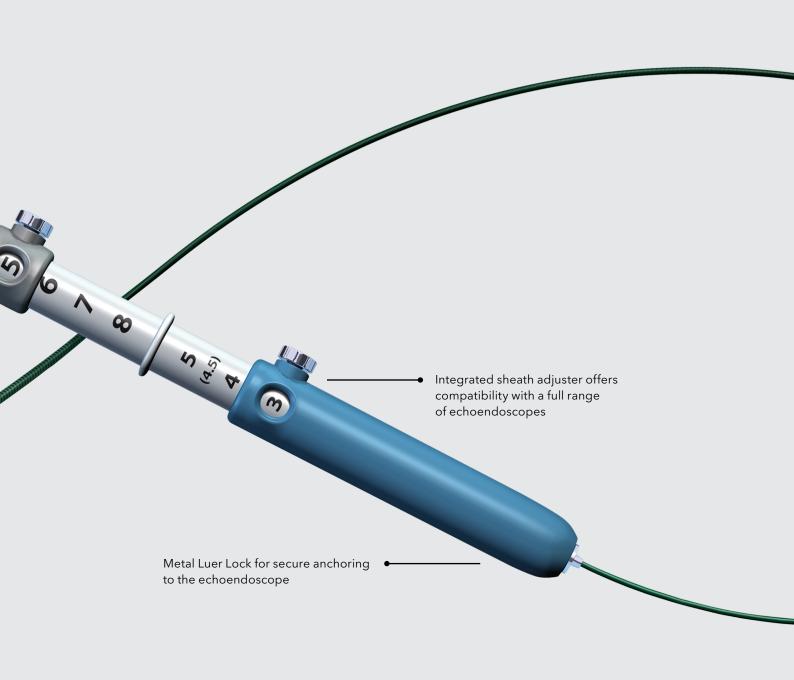

| Order<br>Number | Reference<br>Part Number | Needle<br>Size<br>gauge | Sheath<br>Size<br>Fr | Adjustable<br>Needle<br>Extension<br>cm | Stylet<br>Tip | Minimum<br>Accessory<br>Channel<br>mm |
|-----------------|--------------------------|-------------------------|----------------------|-----------------------------------------|---------------|---------------------------------------|
| G31520          | ECHO-19                  | 19                      | 5.2-4.3              | 0-8                                     | ball tip      | 2.8                                   |
| G31518          | ECHO-1-22                | 22                      | 5.2                  | 0-8                                     | ball tip      | 2.8                                   |
| G31521          | ECHO-3-22*               | 22                      | 5.4                  | 0-8                                     | ball tip      | 2.8                                   |
| G31519          | ECHO-25                  | 25                      | 5.2                  | 0-8                                     | ball tip      | 2.8                                   |