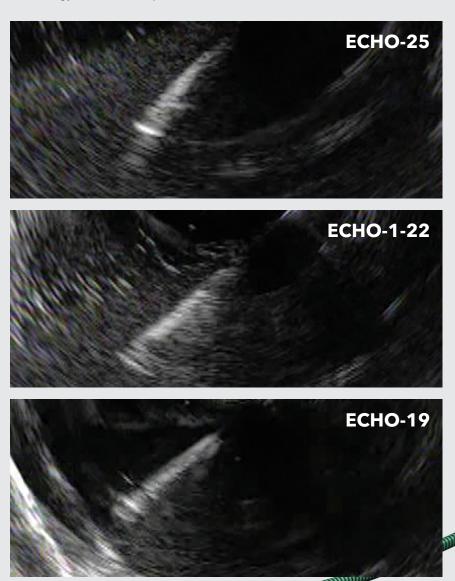

## 3 platforms – all with enhanced needle visualization

No matter what needle size your ultrasound procedure requires, a quality image is key to successful outcomes. That's why Cook offers the highly visible dimpling technology on our EchoTip Ultra needles.

<sup>\*</sup>Featured on the EchoTip Ultra 22 ga (ECHO-3-22) depicted above.

| Order<br>Number | Reference<br>Part Number | Needle<br>Size<br>gauge | Sheath<br>Size<br>Fr | Adjustable<br>Needle<br>Extension<br>cm | Stylet<br>Tip | Minimum<br>Accessory<br>Channel<br>mm |
|-----------------|--------------------------|-------------------------|----------------------|-----------------------------------------|---------------|---------------------------------------|
| G31520          | ECHO-19                  | 19                      | 5.2-4.3              | 0-8                                     | ball tip      | 2.8                                   |
| G31518          | ECHO-1-22                | 22                      | 5.2                  | 0-8                                     | ball tip      | 2.8                                   |
| G31521          | ECHO-3-22*               | 22                      | 5.4                  | 0-8                                     | ball tip      | 2.8                                   |
| G31519          | ECHO-25                  | 25                      | 5.2                  | 0-8                                     | ball tip      | 2.8                                   |