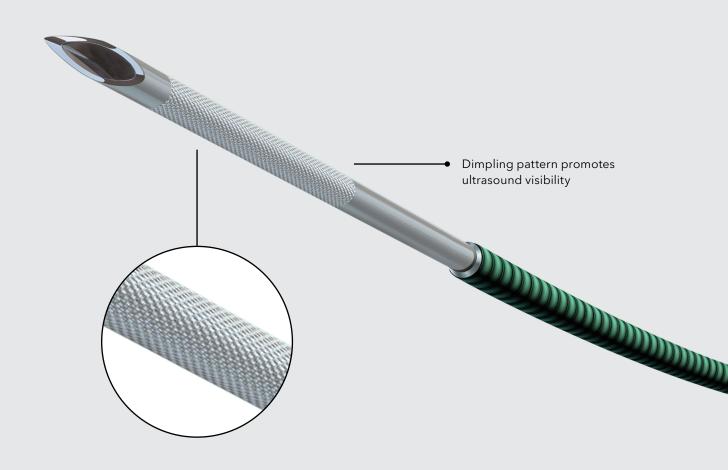

# Balancing needle visualization, flexibility and ergonomics.

In today's complex, challenging EUS procedures, needle visualization, flexibility and precise control are more important than ever. We designed the EchoTip® Ultra to give you all three of these attributes.

Thanks to its highly visible needle and flexible coiled sheath\*, the EchoTip® Ultra helps you reach difficult positions for sampling lesions.

Even when the device is torqued, the ergonomic handle gives you the stability you need for precise needle control.