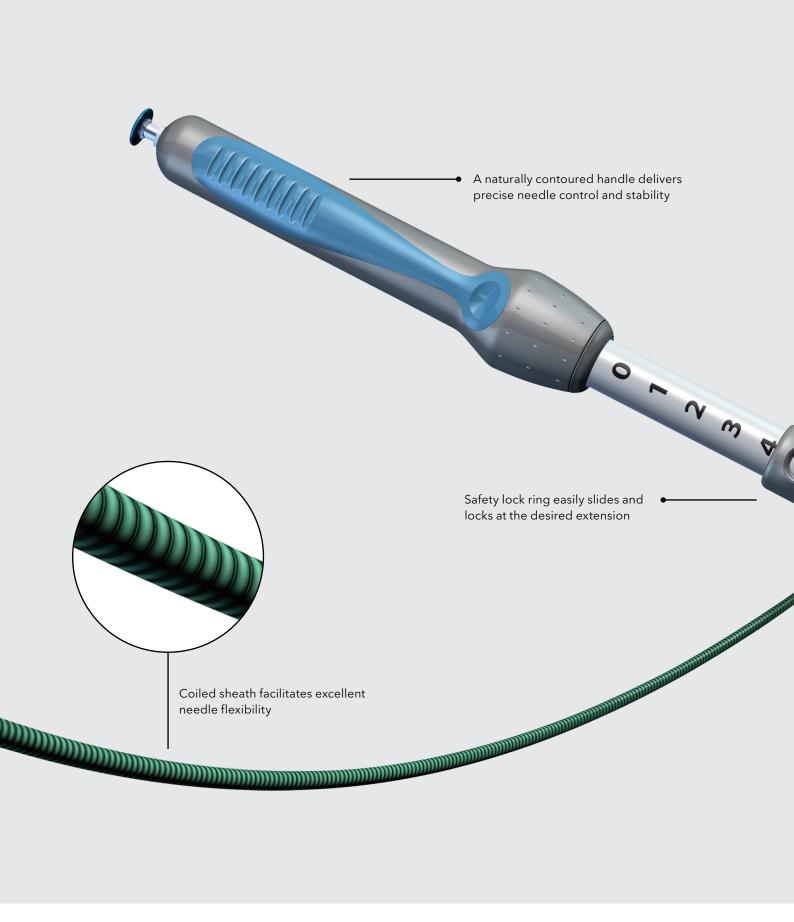

Thanks to its highly visible needle and flexible coiled sheath\*, the EchoTip® Ultra helps you reach difficult positions for sampling lesions.

Even when the device is torqued, the ergonomic handle gives you the stability you need for precise needle control.

### Reaching challenging targets.

Even when you are targeting small lesions in difficult locations, EchoTip Ultra's flexible sheath and naturally contoured handle give you the control and stability you need. And that can help you confidently perform any EUS procedure referred to you.