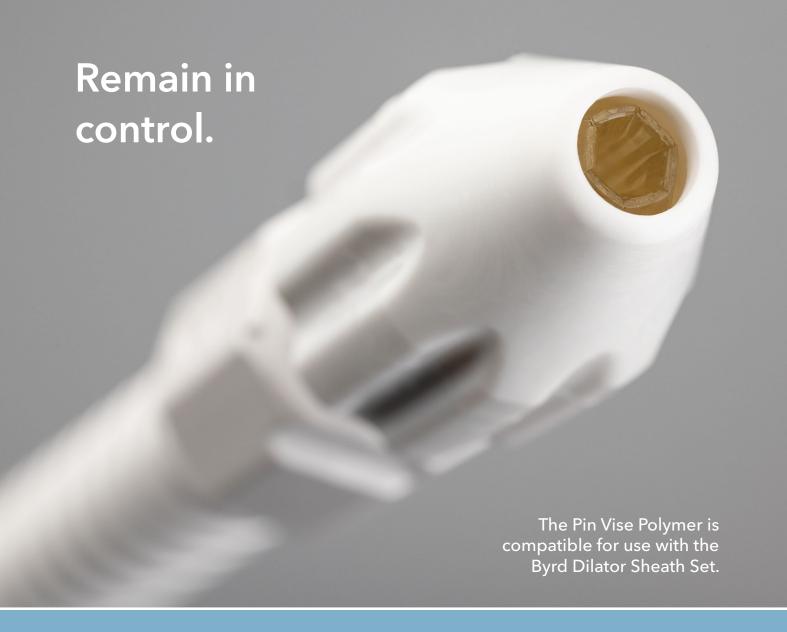

## Pin Vise Polymer

The Pin Vise Polymer is a chuck-like device that can be advanced over locking stylets. Tightening down the rotational mechanism at its proximal end causes the collet to close inward and grasp the outer diameter of any sheath for easier manipulation.

## Pin Vise Polymer

Intended to aid the gripping of a dilator sheath by attaching to the proximal end of the sheath.

| Order  | Reference   |  |
|--------|-------------|--|
| Number | Part Number |  |
| G58341 | LR-PVP001   |  |