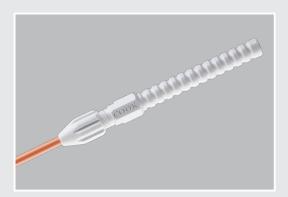

## Pin Vise Polymer

The Pin Vise Polymer is a chuck-like device that can be advanced over locking stylets. Tightening down the rotational mechanism at its proximal end causes the collet to close inward and grasp the outer diameter of any sheath for easier manipulation.

## Pin Vise Polymer

Intended to aid the gripping of a dilator sheath by attaching to the proximal end of the sheath.

| Order  | Reference   |  |
|--------|-------------|--|
| Number | Part Number |  |
| G58341 | LR-PVP001   |  |