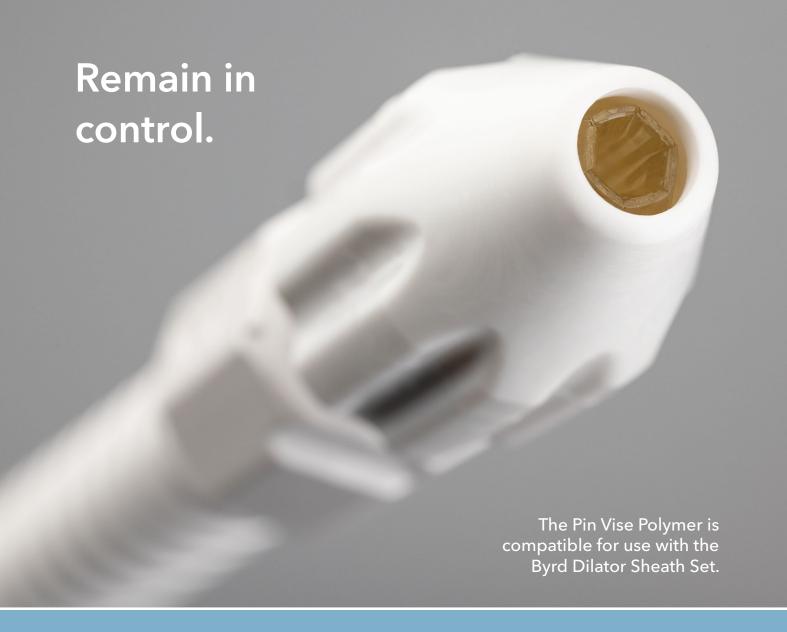

## Pin Vise Polymer

The Pin Vise Polymer is a chuck-like device that can be advanced over locking stylets. Tightening down the rotational mechanism at its proximal end causes the collet to close inward and grasp the outer diameter of any sheath for easier manipulation.

## Pin Vise Polymer

Intended to aid the gripping of a dilator sheath by attaching to the proximal end of the sheath.

| Order  | Reference   |
|--------|-------------|
| Number | Part Number |
| G58341 | LR-PVP001   |