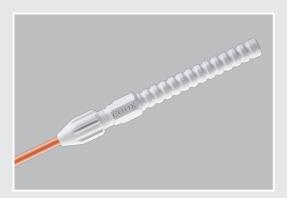

## Pin Vise Polymer

The Pin Vise Polymer is a chuck-like device that can be advanced over locking stylets. Tightening down the rotational mechanism at its proximal end causes the collet to close inward and grasp the outer diameter of any sheath for easier manipulation.

## Pin Vise Polymer

Intended to aid the gripping of a dilator sheath by attaching to the proximal end of the sheath.

| Order  | Reference   |
|--------|-------------|
| Number | Part Number |
| G58341 | LR-PVP001   |